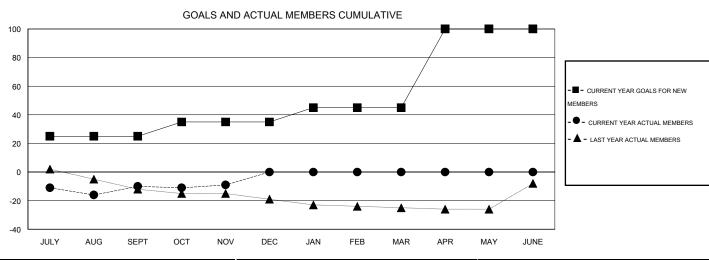

## **LOCATION ARKANSAS**

 $\mathsf{GMT}\;\mathsf{CA}\;1$ 

| Clubs                 |                  |           |                  |                  | Members               |                    |                                     |                    |                  |  |
|-----------------------|------------------|-----------|------------------|------------------|-----------------------|--------------------|-------------------------------------|--------------------|------------------|--|
| RESULTS FOR 2014-2015 |                  |           |                  |                  | RESULTS FOR 2014-2015 |                    |                                     |                    |                  |  |
| QUARTER               | NEW CLUB<br>GOAL | NEW CLUBS | DROPPED<br>CLUBS | NET<br>GAIN/LOSS | QUARTER               | NEW MEMBER<br>GOAL | CHARTER AND<br>NEW MEMBERS<br>ADDED | DROPPED<br>MEMBERS | NET<br>GAIN/LOSS |  |
| JULY/AUG/SEPT         | 0                | 0         | 2                | -2               | JULY/AUG/SEPT         | 25                 | 29                                  | 39                 | -10              |  |
| OCT/NOV/DEC           | 0                | 0         | 0                | 0                | OCT/NOV/DEC           | 10                 | 2                                   | 1                  | 1                |  |
| JAN/FEB/MAR           | 0                | 0         | 0                | 0                | JAN/FEB/MAR           | 10                 | 0                                   | 0                  | 0                |  |
| APR/MAY/JUNE          | 1                | 0         | 0                | 0                | APR/MAY/JUNE          | 55                 | 0                                   | 0                  | 0                |  |